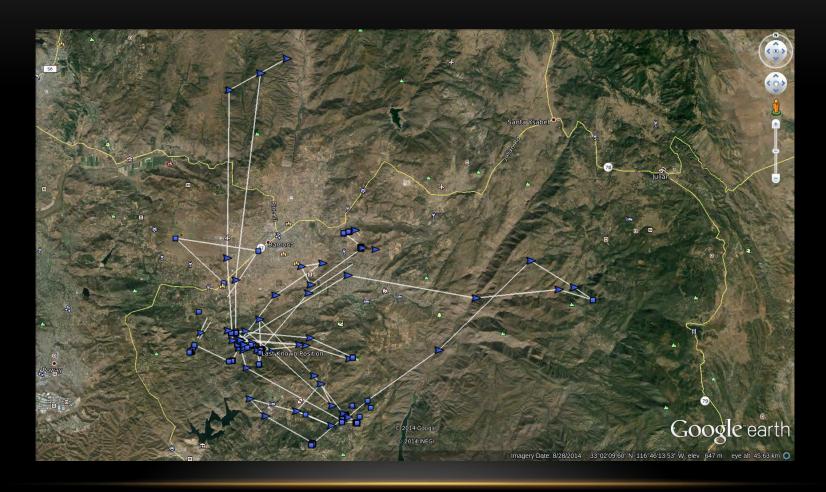

#### **OBJECTIVES**

- 1. Collect GPS biotelemetry data to develop models for golden eagle movement behavior and resource use in three spatial dimensions.
- 2. Establish a site-occupancy monitoring program to assess the potential effects of human land use on occupancy dynamics and nesting success of golden eagles.
- 3. Collect genetic samples and analyze genetic differentiation and diversity of golden eagles in San Diego County relative to other sampled regions of western North America.
- 4. Collect samples for future testing for parasites, pathogens, and toxicants.