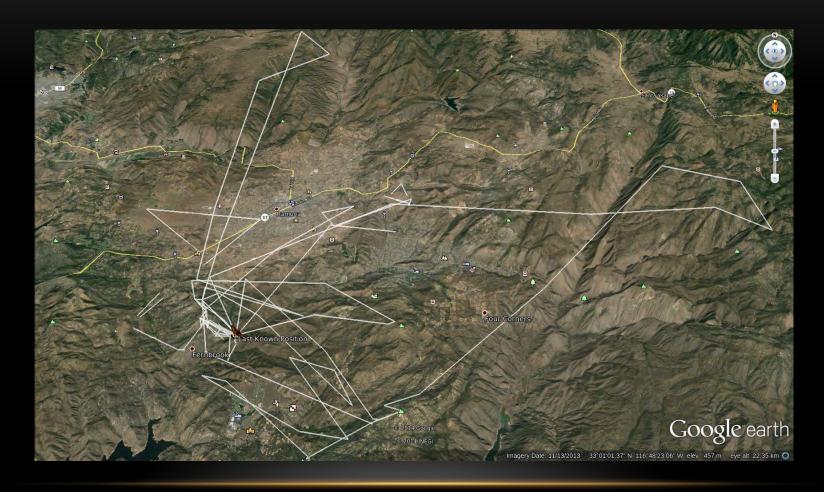

#### **OBJECTIVES**

- 1. Collect GPS biotelemetry data to develop models for golden eagle movement behavior and resource use in three spatial dimensions.
- 2. Establish a site-occupancy monitoring program to assess the potential effects of human land use on occupancy dynamics and nesting success of golden eagles.
- 3. Collect genetic samples and analyze genetic differentiation and diversity of golden eagles in San Diego County relative to other sampled regions of western North America.
- 4. Collect samples for future testing for parasites, pathogens, and toxicants.