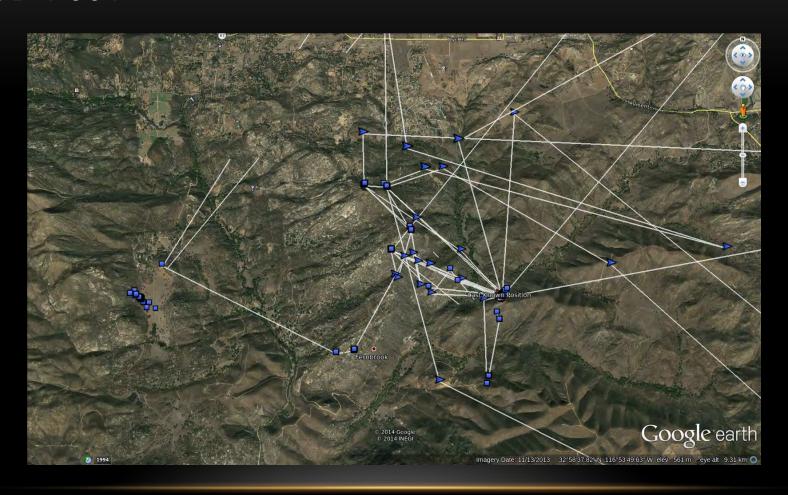

#### **OBJECTIVES**

- 1. Collect GPS biotelemetry data to develop models for golden eagle movement behavior and resource use in three spatial dimensions.
- 2. Establish a site-occupancy monitoring program to assess the potential effects of human land use on occupancy dynamics and nesting success of golden eagles.
- 3. Collect genetic samples and analyze genetic differentiation and diversity of golden eagles in San Diego County relative to other sampled regions of western North America.
- 4. Collect samples for future testing for parasites, pathogens, and toxicants.