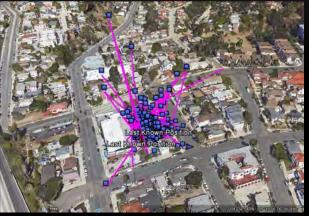

#### MOTIVATING QUESTIONS

- 1. What are the population dynamics of golden eagles in San Diego County?
- 2. Is the local breeding population sustained by locally produced eagles or immigrants from other areas?
- 3. How does human use (e.g., development, recreational activity) influence occupancy of nesting territories, nesting success, and movements?
- 4. What are the primary foraging areas used by resident eagles in areas designated for future development?

#### **OBJECTIVES**

- 1. Collect GPS biotelemetry data to develop models for golden eagle movement behavior and resource use in three spatial dimensions.
- 2. Establish a site-occupancy monitoring program to assess the potential effects of human land use on occupancy dynamics and nesting success of golden eagles.
- 3. Collect genetic samples and analyze genetic differentiation and diversity of golden eagles in San Diego County relative to other sampled regions of western North America.
- 4. Collect samples for future testing for parasites, pathogens, and toxicants.