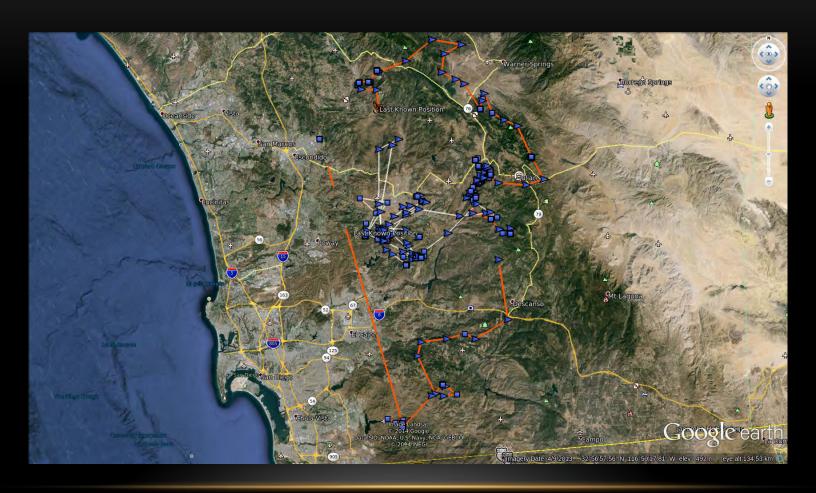

#### **OBJECTIVES**

- 1. Collect GPS biotelemetry data to develop models for golden eagle movement behavior and resource use in three spatial dimensions.
- 2. Establish a site-occupancy monitoring program to assess the potential effects of human land use on occupancy dynamics and nesting success of golden eagles.
- 3. Collect genetic samples and analyze genetic differentiation and diversity of golden eagles in San Diego County relative to other sampled regions of western North America.
- 4. Collect samples for future testing for parasites, pathogens, and toxicants.