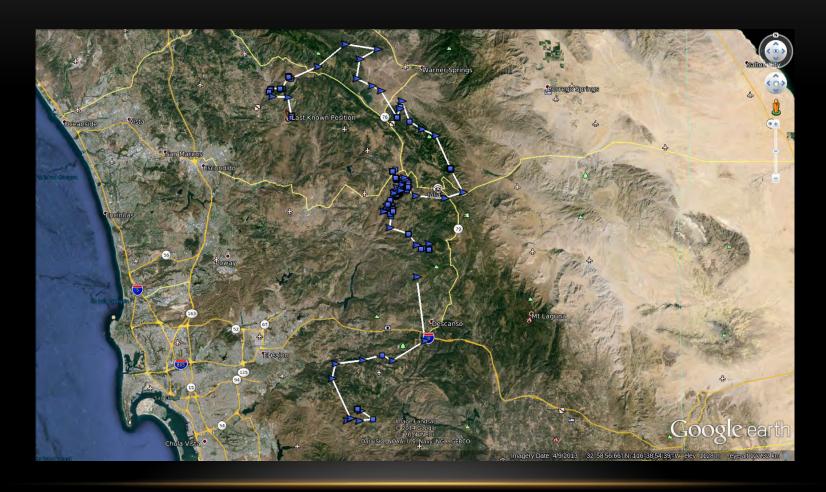

#### **OBJECTIVES**

- 1. Collect GPS biotelemetry data to develop models for golden eagle movement behavior and resource use in three spatial dimensions.
- 2. Establish a site-occupancy monitoring program to assess the potential effects of human land use on occupancy dynamics and nesting success of golden eagles.
- 3. Collect genetic samples and analyze genetic differentiation and diversity of golden eagles in San Diego County relative to other sampled regions of western North America.
- 4. Collect samples for future testing for parasites, pathogens, and toxicants.