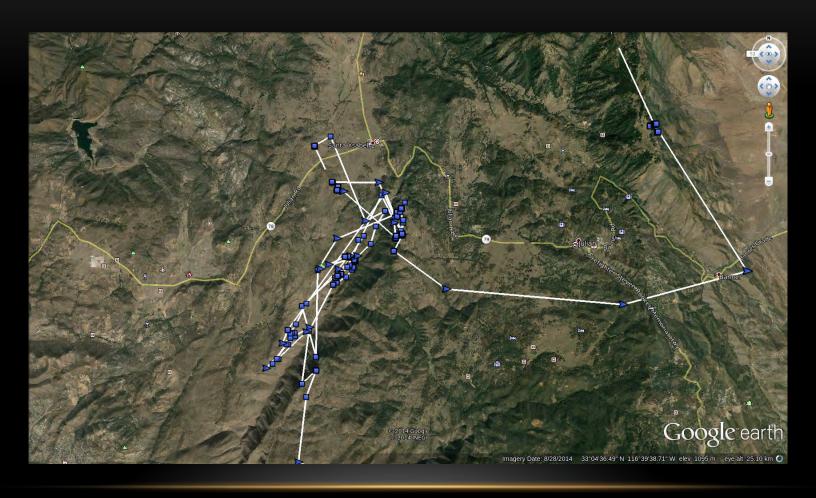

#### **OBJECTIVES**

- 1. Collect GPS biotelemetry data to develop models for golden eagle movement behavior and resource use in three spatial dimensions.
- 2. Establish a site-occupancy monitoring program to assess the potential effects of human land use on occupancy dynamics and nesting success of golden eagles.
- 3. Collect genetic samples and analyze genetic differentiation and diversity of golden eagles in San Diego County relative to other sampled regions of western North America.
- 4. Collect samples for future testing for parasites, pathogens, and toxicants.