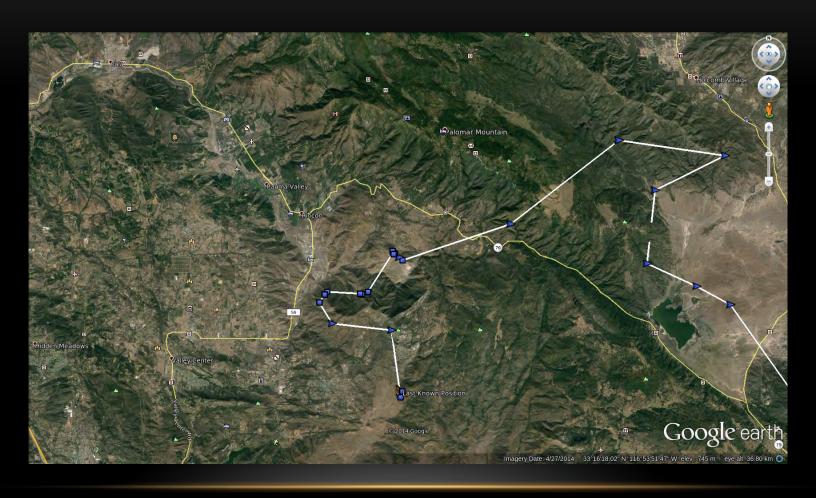

#### **OBJECTIVES**

- 1. Collect GPS biotelemetry data to develop models for golden eagle movement behavior and resource use in three spatial dimensions.
- 2. Establish a site-occupancy monitoring program to assess the potential effects of human land use on occupancy dynamics and nesting success of golden eagles.
- 3. Collect genetic samples and analyze genetic differentiation and diversity of golden eagles in San Diego County relative to other sampled regions of western North America.
- 4. Collect samples for future testing for parasites, pathogens, and toxicants.