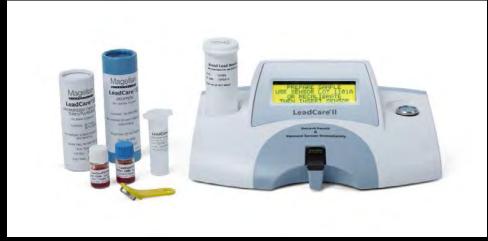

|                                                               |





#### BAIT – THE FUEL FOR EAGLE TRAPPING







#### BAIT – ACQUISITION AND STORAGE





#### EXPLORATORY BAIT SITES





#### CHECKING BAIT SITES







#### BAITING EAGLES – THE COYOTE PROBLEM





## ACTIVE BAIT SITES





## RAMONA GRASSLANDS (IRON01)





## RAMONA GRASSLANDS (IRON01)





# BOULDER OAKS (IRON02)





## RANCHO JAMUL (RJER03)





## OTAY SUMMIT (OTAY02)





## CEDAR RIDGE (OTAY01)













































## TRAP SITES





#### PROCESSING



- Blood Samples
  - Genetics
  - Pathogens, etc.
- Feathers
  - Genetic testing
  - Lead and stable isotope analysis
- Swabs
  - Disease
- Measurements
- USGS band



#### FIELD LEAD TESTING





#### **GSM UNITS**









## GSM UNITS





#### CURRENTLY TELEMETERED GOLDEN EAGLES



- Boulder Oaks:
  - Female, 11/22
- Cedar Ridge:
  - Female, 11/28
  - Female, 12/05
  - Male, 12/05







#### SD-F001 & SD-F002























## NEXT STEPS



#### ACKNOWLEDGEMENTS

- Field Team
  - USGS: Jeremy Sebes, Cary Cochran, Devin Adsitmorris, Michelle Curtis
  - BBI: Karly Moore, Michael Kuehn
- Funding
  - SANDAG/SDMMP: Ron Rempel and crew, Keith Greer, the EMP working group
  - SWG: Jeep Pagel, Karen Miner
- Collaborators
  - Susan Phillips, Todd Katzner, David Wiens

- Agencies
  - USFWS: Susan Wynn, Jill Terp, John Martin, MaryBeth Woulfe, Jeep Pagel, Randy Nagel
  - CDFW: Karen Miner, Tracie Nelson, Rich Berg
  - BLM: Joyce Schlachter
  - USFS: Jeff Wells, Kirsten Winter