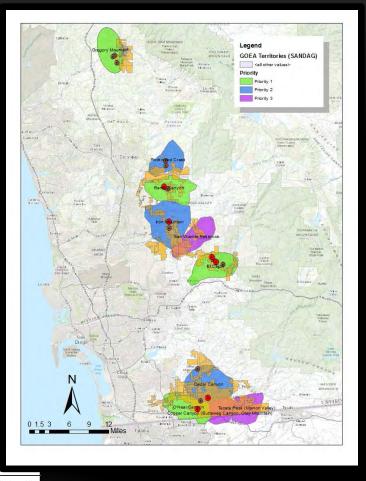

#### MOTIVATING QUESTIONS

- 1. What are the population dynamics of golden eagles in San Diego County?
- 2. Is the local breeding population sustained by locally produced eagles or immigrants from other areas?
- 3. How does human use (e.g., development, recreational activity) influence occupancy of nesting territories, nesting success, and movements?
- 4. What are the primary foraging areas used by resident eagles in areas designated for future development?

#### **OBJECTIVES**

- 1. Collect GPS biotelemetry data to develop models for golden eagle movement behavior and resource use in three spatial dimensions.
- 2. Establish a site-occupancy monitoring program to assess the potential effects of human land use on occupancy dynamics and nesting success of golden eagles.
- 3. Collect genetic samples and analyze genetic differentiation and diversity of golden eagles in San Diego County relative to other sampled regions of western North America.
- 4. Collect samples for future testing for parasites, pathogens, and toxicants.