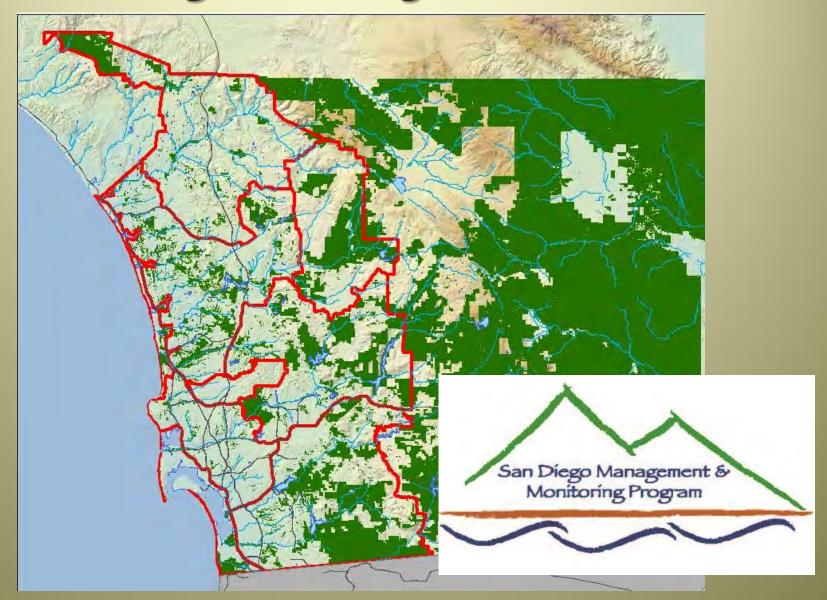

# Enhancing the Persistence of Narrow Endemic Plant Species:

research to inform adaptive management

San Diego Zoo Beckman Center November 21, 2013









## Charismatic Megaflora?





"Aw, how cute!"









"Aw, how cute!"





"Whatever....."

#### Priorities?









#### South Coast Ecoregion NCCPs

A pilot program that has become a model for the rest of the state.





in planning, management, and monitoring.....

#### San Diego Management Units





### Prioritizing Adaptive Management Actions for Endemic Plant Species both regionally and between populations

- Large fluctuations in population size
  - Year-to-year variation in annual precipitation
  - Invasive species
  - Size of the seed bank
- Fragmented landscape and geographic isolation
  - Refugia vs source populations
  - Loss of pollinators
- Small population sizes
  - Loss of genetic diversity
- Climate change and an altered fire regime



# Tools and Approaches for Making Informed Decisions on Management

- Tools for assessing threats and instituting management actions in urban reserves
- Role of research facilities in plant conservation
- LUNCH
- Population dynamics with respect to fire, precipitation, and climate change
- Incorporating habitat suitability modeling into