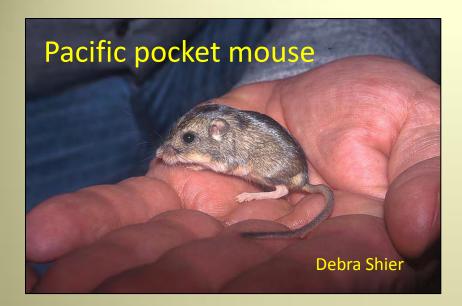

# Enhancing the Persistence of Narrow Endemic Plant Species:

research to inform adaptive management

San Diego Zoo Beckman Center November 21, 2013









## Charismatic Megaflora?





"Aw, how cute!"









"Aw, how cute!"





"Whatever....."

#### Priorities?









#### South Coast Ecoregion NCCPs

A pilot program that has become a model for the rest of the state.





in planning, management, and monitoring.....

#### San Diego Management Units





### Prioritizing Adaptive Management Actions for Endemic Plant Species both regionally and between populations

- Large fluctuations in population size
  - Year-to-year variation in annual precipitation
  - Invasive species
  - Size of the seed bank
- Fragmented landscape and geographic isolation
  - Refugia vs source populations
  - Loss of pollinators
- Small population sizes
  - Loss of genetic diversity
- Climate change and an altered fire regime



# Tools and Approaches for Making Informed Decisions on Management

- Tools for assessi