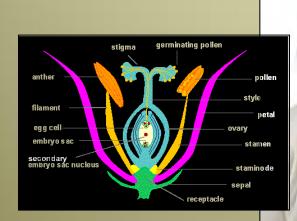

# Enhancing the Persistence of Narrow Endemic Plant Species:

research to inform adaptive management

San Diego Zoo Beckman Center November 21, 2013









## Charismatic Megaflora?





"Aw, how cute!"









"Aw, how cute!"





"Whatever....."

#### Priorities?









#### South Coast Ecoregion NCCPs

A pilot program that has become a model for the rest of the state.





in planning, management, and monitoring.....

#### San Diego Management Units





### Prioritizing Adaptive Management Actions for Endemic Plant Species both regionally and between populations

- Large fluctuations in population size
  - Year-to-year variation in annual precipitation
  - Invasive species
  - Size of the seed bank
- Fragmented landscape and geographic isolation
  - Refugia vs source populations
  - Loss of pollinators
- Small population sizes
  - Loss of genetic diversity
- Climate change and an altered fire regime



# Tools and Approaches for Making Informed Decisions on Management

- Tools for assessing threats and instituting management actions in urban reser