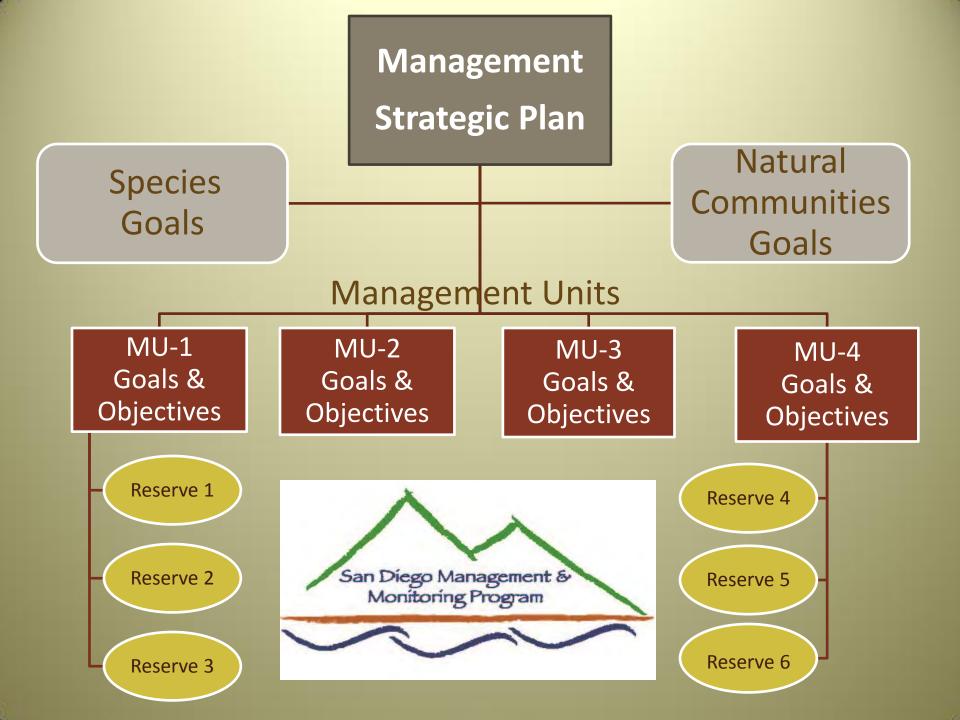

# Enhancing the Persistence of Narrow Endemic Plant Species:

research to inform adaptive management

San Diego Zoo Beckman Center November 21, 2013









## Charismatic Megaflora?





"Aw, how cute!"









"Aw, how cute!"





"Whatever....."

#### Priorities?









#### South Coast Ecoregion NCCPs

A pilot program that has become a model for the rest of the state.





in planning, management, and monitoring.....

#### San Diego Management Units





### Prioritizing Adaptive Management Actions for Endemic Plant Species both regionally and between populations

- Large fluctuations in population size
  - Year-to-year variation in annual precipitation
  - Invasive species
  - Size of the seed bank
- Fragmented landscape and geographic isolation
  - Refugia vs source populations
  - Loss of pollinators
- Small population sizes
  - Loss of genetic diversity
- Climate change and an altered fire regime



# Tools and Approaches for Making Informed Decisions on Management

- Tools for assessing threats and instituting management actions in urban reserves
- Role of research facilities in plant conservation
- LUNCH
- Population dynamics with respect to fire, precipitation, and climate change
- Incorporating habitat suitability modeling into a