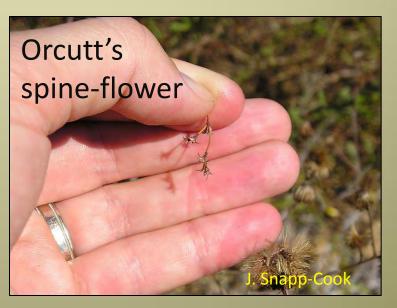

# Enhancing the Persistence of Narrow Endemic Plant Species:

research to inform adaptive management

San Diego Zoo Beckman Center November 21, 2013









## Charismatic Megaflora?





"Aw, how cute!"









"Aw, how cute!"





"Whatever....."

#### Priorities?









#### South Coast Ecoregion NCCPs

A pilot program that has become a model for the rest of the state.





in planning, management, and monitoring.....

#### San Diego Management Units





### Prioritizing Adaptive Management Actions for Endemic Plant Species both regionally and between populations

- Large fluctuations in population size
  - Year-to-year variation in annual precipitation
  - Invasive species
  - Size of the seed bank
- Fragmented landscape and geographic isolation
  - Refugia vs source populations
  - Loss of pollinators
- Small population sizes
  - Loss of genetic diversity
- Climate change and an altered fire regime



# Tools and Approaches for Making Informed Decisions on Management

- Tools for a